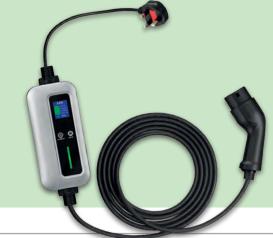

#### **PRODUCT DESCRIPTION**

Portable EV Charging Cable is a convenient plug-and-play system to charge your electric vehicle. This product is independently researched and is manufactured in accordance with the latest national standards.

#### **APPEARANCE**

3.6KW, Type B, Mode 2, Adjustable EV Charger, with UK Plug.