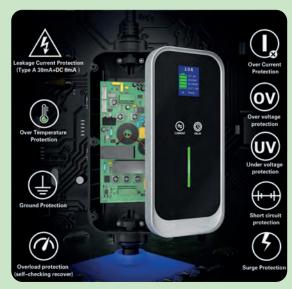

#### **SPECIFICATION**

| ltem                            | Mode 2 EV Charger Cable 16A                                                                                                                                                                                                                                                                                                                              |  |  |  |
|---------------------------------|----------------------------------------------------------------------------------------------------------------------------------------------------------------------------------------------------------------------------------------------------------------------------------------------------------------------------------------------------------|--|--|--|
| Model                           | MD-PE-13A                                                                                                                                                                                                                                                                                                                                                |  |  |  |
| Output Current                  | 6A, 8A,10A, & 13A Max.                                                                                                                                                                                                                                                                                                                                   |  |  |  |
| Rated power                     | 3.6KW Max                                                                                                                                                                                                                                                                                                                                                |  |  |  |
| Input Voltage AC                | 250V 50/60Hz                                                                                                                                                                                                                                                                                                                                             |  |  |  |
| Features                        | Delayed Charging                                                                                                                                                                                                                                                                                                                                         |  |  |  |
| Output Detection                | <ol> <li>Short circuit protection</li> <li>Over and under frequency protection</li> <li>Over Current Protection</li> <li>Leakage Current Protection (restart recover)</li> <li>Over Temperature Protection</li> <li>Overload protection (self-checking recover)</li> <li>Ground Protection</li> <li>Over voltage and under-voltage protection</li> </ol> |  |  |  |
| <b>Operating Temperature</b>    | -30° to +55°                                                                                                                                                                                                                                                                                                                                             |  |  |  |
| Storage Temperature             | -40° to +80°                                                                                                                                                                                                                                                                                                                                             |  |  |  |
| <b>Operating Humidity</b>       | 20% - 85%                                                                                                                                                                                                                                                                                                                                                |  |  |  |
| <b>EV Charger Box Dimension</b> | 220mm (L) x 100mm (W) x 56mm (H)                                                                                                                                                                                                                                                                                                                         |  |  |  |
| Cable Length                    | 5m/10m                                                                                                                                                                                                                                                                                                                                                   |  |  |  |
| Weight                          | 2.8 kg / 5kg                                                                                                                                                                                                                                                                                                                                             |  |  |  |
| Standard                        | IEC 62752, IEC 61851                                                                                                                                                                                                                                                                                                                                     |  |  |  |
| <b>Carton Dimensions</b>        | 40cm x 40cm x 43cm                                                                                                                                                                                                                                                                                                                                       |  |  |  |