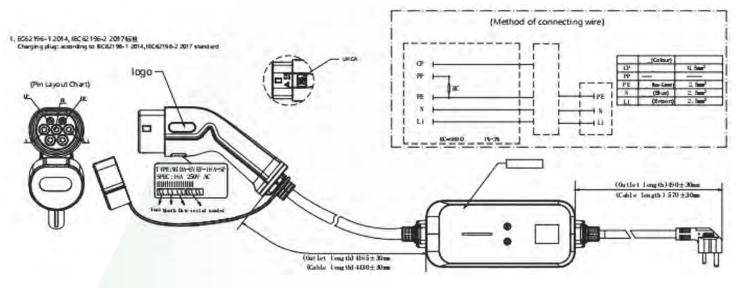

# **Product Manual**

TYPE

SKU: EVC-MODE-2-13A-TYPE-B-5M-04

#### **APPEARANCE**

3.6KW, Type B, Mode 2, Adjustable EV Charger, with UK Plug.

#### **SPECIFICATION**

| ltem                            | Mode 2 EV Charger Cable 16A                                                                                                                                                                                                                                                                                                                              |  |  |  |
|---------------------------------|----------------------------------------------------------------------------------------------------------------------------------------------------------------------------------------------------------------------------------------------------------------------------------------------------------------------------------------------------------|--|--|--|
| Model                           | MD-PE-13A                                                                                                                                                                                                                                                                                                                                                |  |  |  |
| Output Current                  | 6A, 8A,10A, & 13A Max.                                                                                                                                                                                                                                                                                                                                   |  |  |  |
| Rated power                     | 3.6KW Max                                                                                                                                                                                                                                                                                                                                                |  |  |  |
| Input Voltage AC                | 250V 50/60Hz                                                                                                                                                                                                                                                                                                                                             |  |  |  |
| Features                        | Delayed Charging                                                                                                                                                                                                                                                                                                                                         |  |  |  |
| Output Detection                | <ol> <li>Short circuit protection</li> <li>Over and under frequency protection</li> <li>Over Current Protection</li> <li>Leakage Current Protection (restart recover)</li> <li>Over Temperature Protection</li> <li>Overload protection (self-checking recover)</li> <li>Ground Protection</li> <li>Over voltage and under-voltage protection</li> </ol> |  |  |  |
| <b>Operating Temperature</b>    | -30° to +55°                                                                                                                                                                                                                                                                                                                                             |  |  |  |
| Storage Temperature             | -40° to +80°                                                                                                                                                                                                                                                                                                                                             |  |  |  |
| <b>Operating Humidity</b>       | 20% - 85%                                                                                                                                                                                                                                                                                                                                                |  |  |  |
| <b>EV Charger Box Dimension</b> | 220mm (L) x 100mm (W) x 56mm (H)                                                                                                                                                                                                                                                                                                                         |  |  |  |
| Cable Length                    | 5m/10m                                                                                                                                                                                                                                                                                                                                                   |  |  |  |
| Weight                          | 2.8 kg / 5kg                                                                                                                                                                                                                                                                                                                                             |  |  |  |
| Standard                        | IEC 62752, IEC 61851                                                                                                                                                                                                                                                                                                                                     |  |  |  |
| <b>Carton Dimensions</b>        | 40cm x 40cm x 43cm                                                                                                                                                                                                                                                                                                                                       |  |  |  |